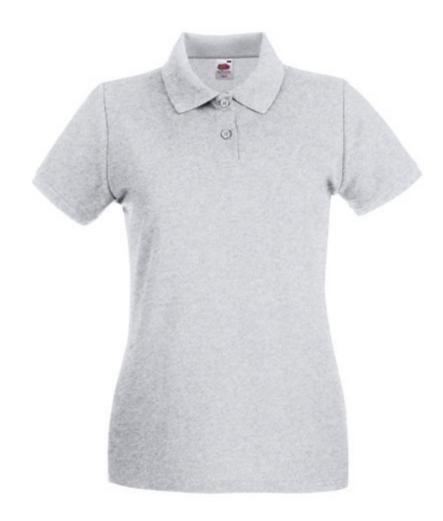

# FRUIT OF THE LOOM, LADIES PREMIUM POLO, WOMEN'S PREMIUM POLO SHIRT, ASH GRAY, XL

## **Specification**

Fruit of the Loom, Ladies Premium Polo, Women's Premium Polo Shirt, Ash Gray, XL. Polo shirt for women, premium quality, 97% cotton and 3% polyester, 180gm / m2, modern cut, slightly waisthigh, designed for everyday work and life activities, third button on the front panel, light ruffle on sleeves, classic polo collar. Branding: flex, flock, embroidery, sieve